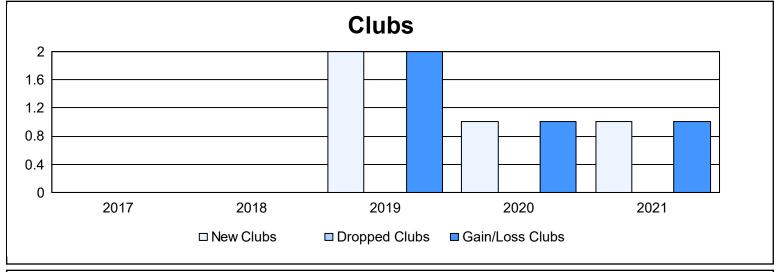

District 111WR As of June 2021 Cumulative

| Year      | New<br>Clubs | Dropped<br>Clubs | Gain/<br>Loss<br>Clubs | New<br>Members | Charter<br>Members | Reinstate<br>Members | Transfer<br>Members | Total<br>Member<br>Added | Total<br>Members<br>Dropped | Gain/<br>Loss<br>Members |
|-----------|--------------|------------------|------------------------|----------------|--------------------|----------------------|---------------------|--------------------------|-----------------------------|--------------------------|
| 2016-2017 | 0            | 0                | 0                      | 120            | 0                  | 0                    | 4                   | 124                      | 120                         | 4                        |
| 2017-2018 | 0            | 0                | 0                      | 111            | 0                  | 1                    | 0                   | 112                      | 112                         | 0                        |
| 2018-2019 | 2            | 0                | 2                      | 120            | 46                 | 1                    | 4                   | 171                      | 108                         | 63                       |
| 2019-2020 | 1            | 0                | 1                      | 93             | 31                 | 1                    | 3                   | 128                      | 134                         | -6                       |
| 2020-2021 | 1            | 0                | 1                      | 85             | 20                 | 2                    | 4                   | 111                      | 120                         | -9                       |
| Average   | 1            | 0                | 1                      | 106            | 19                 | 1                    | 3                   | 129                      | 119                         | 10                       |